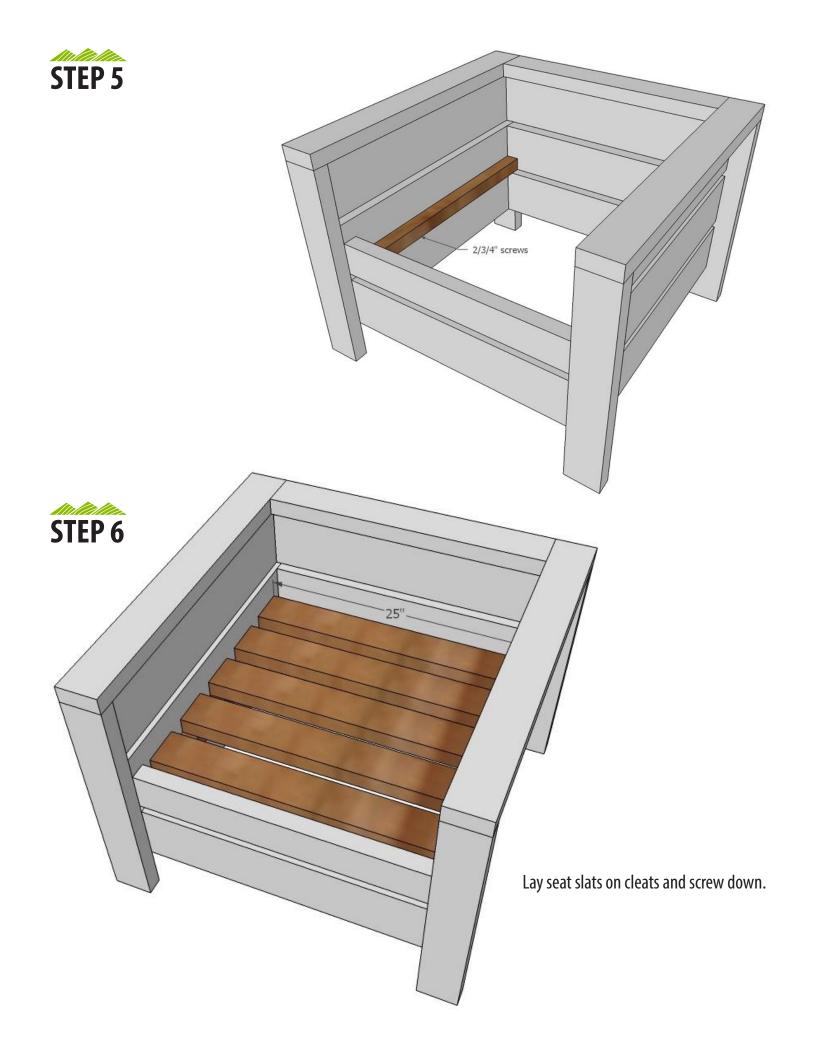

## **SHOPPING LIST**

CUT LIST PER ONE CHAIR, DESIGNED TO FIT 25" x 25" CUSHION

- 4 2x4 @ 22-1/4" Legs
- 6 2x6 @ 28-1/2" Side Slats
- 2 2x4 @ 31-1/2" Arm Rests
- 4 2x6 @ 25" Front and Back Slats

- 2 2x4 @ 25" Front Top Slat and Back Top
- 2 2x2 @ 25-1/2" Inside Cleat
- 5 2x4 @ 25" Seat Slats (can get away with just 4)