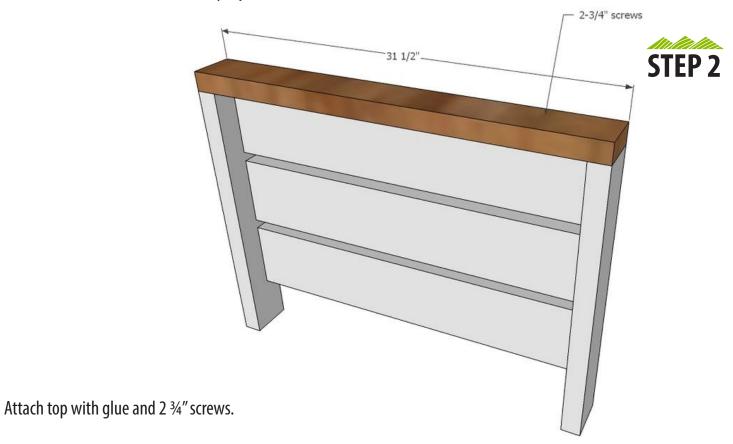

## **Modern Outdoor Chair**



## **SHOPPING LIST**



CUT LIST PER ONE CHAIR, DESIGNED TO FIT 25" x 25" CUSHION

- 4 2x4 @ 22-1/4" Legs
- 6 2x6 @ 28-1/2" Side Slats
- 2 2x4 @ 31-1/2" Arm Rests
- 4 2x6 @ 25" Front and Back Slats

- 2 2x4 @ 25" Front Top Slat and Back Top
- 2 2x2 @ 25-1/2" Inside Cleat
- 5 2x4 @ 25" Seat Slats (can get away with just 4)



Use 2 - 2  $\frac{3}{4}$ " or longer screws and exterior wood glue to attach legs to the longer 2x6 boards, with  $\frac{3}{4}$ " spacing in between. Recommend two screws per joint.





Attach front and back slats to arms to create the frame of the chair.



Attach back top piece v screws and glue.



2x6