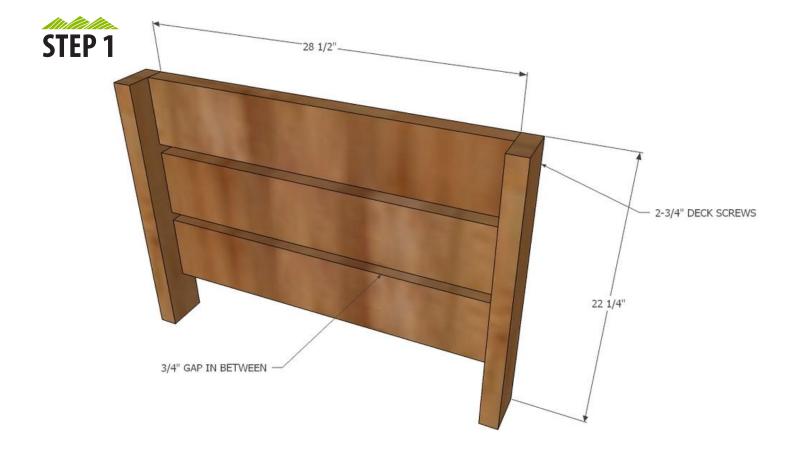

Use 2 - 2  $\frac{3}{4}$ " or longer screws and exterior wood glue to attach legs to the longer 2x6 boards, with  $\frac{3}{4}$ " spacing in between. Recommend two screws per joint.

Attach front and back slats to arms to create the frame of the chair.