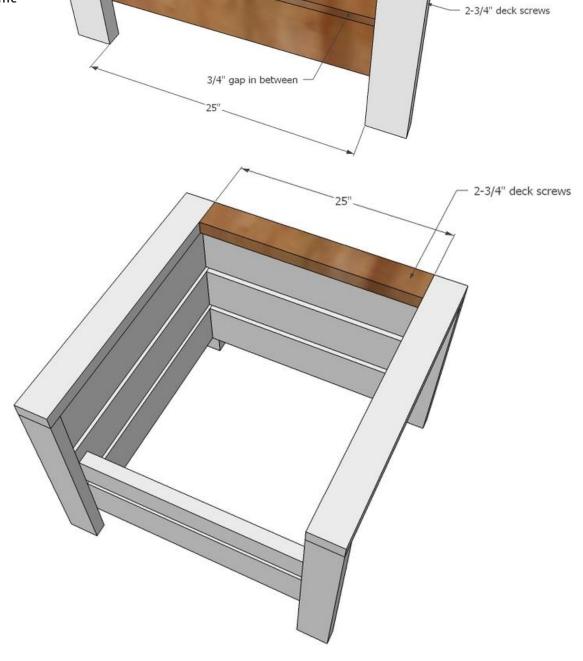

Use 2 - 2  $\frac{3}{4}$ " or longer screws and exterior wood glue to attach legs to the longer 2x6 boards, with  $\frac{3}{4}$ " spacing in between. Recommend two screws per joint.

Attach front and back slats to arms to create the frame of the chair.