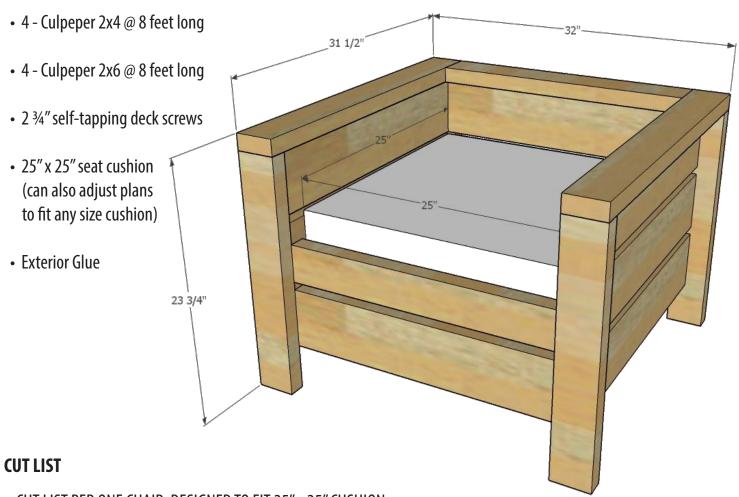

## **Modern Outdoor Chair**

## **SHOPPING LIST**

CUT LIST PER ONE CHAIR, DESIGNED TO FIT 25" x 25" CUSHION

- 4 2x4 @ 22-1/4" Legs
- 6 2x6 @ 28-1/2" Side Slats
- 2 2x4 @ 31-1/2" Arm Rests
- 4 2x6 @ 25" Front and Back Slats

- 2 2x4 @ 25" Front Top Slat and Back Top
- 2 2x2 @ 25-1/2" Inside Cleat
- 5 2x4 @ 25" Seat Slats (can get away with just 4)